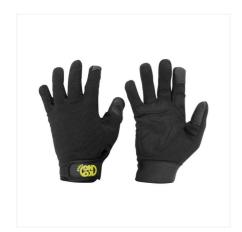

## **SKIN GLOVES**

Lightweight gloves conceived for belay and double rope use, they combine the strength of a work glove with the precision and sensitivity of a thin glove.

Excellent also for use in work and rescue situations.

The double-layered leather protects the most exposed parts of the hand.

The elastic back, made with breathable nylon, is abrasion-resistant and ensures optimum wearability and comfort.

Elastic wrist with Velcro closure.

Made of smooth and soft leather for a perfect balance between strength and sensitivity.

Reinforced thumb and index finger, with special rubber for durability during rope handling.

Available in 4 sizes from S to XL.