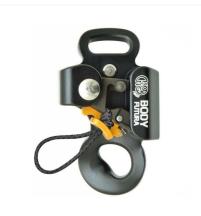

## **ULTRA-LIGHT CHEST ROPE CLAMP**

Chest ascender, incredibly reduced size and weight, only 80g! Used together with Futura Hand and Futura Foot it's the best support to ascend a rope with the "ROPE WALKING SYSTEM" (as if climbing a ladder). After testing the system, cavers confirm an excellent performance and a 30% efficiency's increase during the ascent.

 $\label{eq:Fitted with anti-overturning system of the \ {\rm cam}.$ 

High quality product, made in Italy!

## **ITEM CODES**

| Item        | Standards                    | Material  | <b>(</b> g) | Colour       | Main dimension (mm) | Minimum rope diameter (mm) | Maximum rope diameter (mm) | Version |
|-------------|------------------------------|-----------|-------------|--------------|---------------------|----------------------------|----------------------------|---------|
| 94200NO00KK | EN 567<br>EN 12841/B<br>UIAA | Alu alloy | 80          | Black/Orange | 82                  | 9                          | 11                         | Uni     |