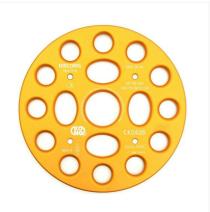

## ANCHORAGE DISCORIG

Plate for multiple connections, allows simultaneous connection up to 6 users.

It is an anchor device with multiple attachment points that can be connected to the structures through the central hole (diameter from 36 to 38mm).

It can be used with the Kong model 4D pole.

"Textile Friendly" chamfered holes for direct connections with textile devices.

Certified according to the standards EN 795:2012/A and CEN/TS16415:2013/A, and to the RfU CNB/P/11.114.

## **ITEM CODES**

| Item        | Standards                                    | Material  | (g) | 🖨 (kN) | Size | Colour | A (mm) | Hole diameter (mm) |
|-------------|----------------------------------------------|-----------|-----|--------|------|--------|--------|--------------------|
| 864O18400KK | EN 795/A<br>CEN TS 16415<br>RfU CNB/P/11.114 | Alu alloy | 390 | 36     | /    | Orange | Ø 187  | /                  |