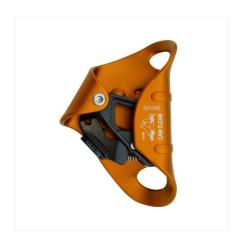

### **CHEST ROPE CLAMP**

Chest rope clamp specifically conceived for climbing, caving, rescue, work on height, canyoning.

All the components are part of the latest generation of Kong blockers. Excellent ability to block out particularly on muddy and icy ropes thanks to the holes on the cam. The new material and a special chemical and thermal process give to the cam, in addition to black color, a much higher surface hardness. The result is a great wear resistance and a reduction of the fragility that usually penalizes steels by quenching to low temperatures. New opening lever, ergonomic, easy to handle and protected from shocks and from the risk of accidental opening.

Fitted with anti-overturning system of the cam.

 $Quality\ product,\ made\ in\ Italy!$ 