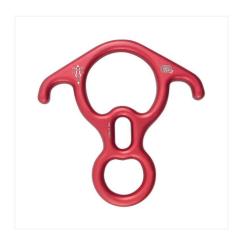

## FOR BIG DIAMETER ROPES | WITH WINGS | HOT FORGED

Figure '8' descender with wings for create a locking knot. Perfect for belaying the first climber with double ropes.

The large central opening allows you to overcome any knots on the ropes.

It works on ropes from 9 to 16 mm

Available in alu alloy and stainless steel versions.

### **ITEM CODES**

| Item        | Standards | Material        | <b>(g)</b> | Colour   | Main dimension (mm) | Minimum rope diameter (mm) | Maximum rope diameter (mm) |
|-------------|-----------|-----------------|------------|----------|---------------------|----------------------------|----------------------------|
| 80506R400KK | /         | Alu alloy       | 260        | Red      | 172                 | 9                          | 16                         |
| 80506P100KK | /         | Alu alloy       | 260        | Polished | 172                 | 9                          | 16                         |
| 80506N400KK | /         | Alu alloy       | 260        | Black    | 172                 | 9                          | 16                         |
| 805050000KK | /         | Stainless steel | 750        | Polish   | 172                 | 9                          | 16                         |