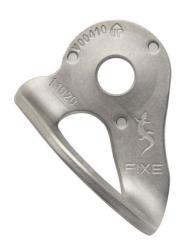

## Ref: V00410-C100

HANGER FIXE 1 316L STEEL

Internal rounded edge for reduced wear of carabiners.

Directs the carabiner for optimal work on ceilings.

Conical washer for better control of torque.

Three anti-rotation pins.

Optimized surface for full contact.

Features of the Fixe 1 plate:

For M10 / M12 screws.
Weight: 57g (M10) / 56g (M12).
Breaking strength: 25kN.
Material: zinc-plated ecotri steel / stainless steel 316L.