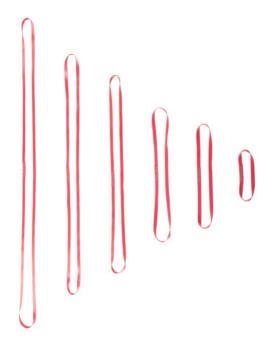

## EN 354, EN 566, EN 795/B

The AZ 900 webbing sling comprises: • an EN795 coupling element — wrap the sling around the element of a fixed structure, fasten the ends of the webbing sling with an oval latch. Attach a connecting-cushioning component to the oval latch. • an EN354 safety cable — one of the webbing sling latches should be attached to the fixed structure point / cable hitch / scissor hitch. Connect the other end of the hitch to the safety shock absorber by means of a second latch / by moving one end of the hitch through the other. The resulting connecting and cushioning component is connected directly to the front or rear buckle of the safety harness.

• EN566 mountaineering equipment.

## **PARAMETERS**

| Таре                 | polyester | Tape width    | 21 mm |
|----------------------|-----------|---------------|-------|
| Threads              | polyester | Grubość taśmy | 3 mm  |
| Max. number of users | 1         |               |       |
| Static strength      | 22 kN     |               |       |